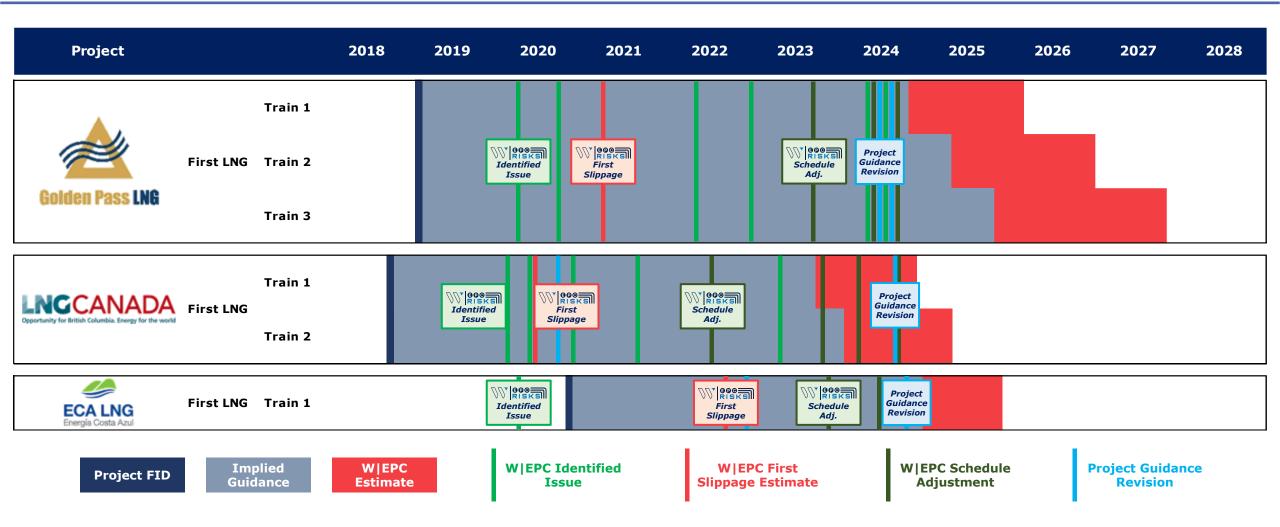

## W|EPC: Predicting Every Material LNG Project Delay Since 2019

## W|EPC: Accurately Identifies Project Issues & Delays ~1-3 Years Before Guidance Revisions

FID: Final Investment Decision.

First LNG: A continuous flow of feedstock producing LNG that enters the LNG tank or vessel for a commissioning cargo.